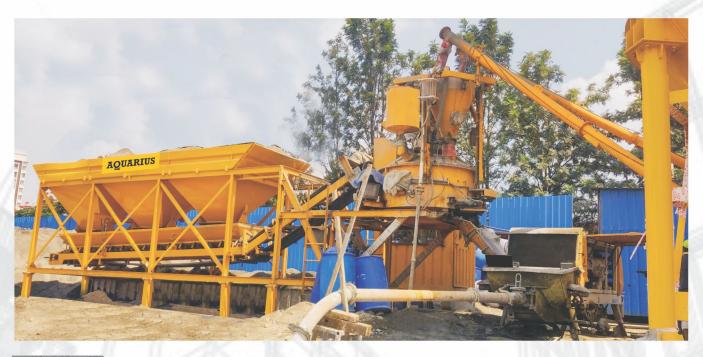

## **SUPER MOBILE CONCRETE BATCHING PLANTS SMP T Series**

- No ramp required for the aggregate loading
- No foundation required
- Completely assembled and tested from the factory, quick setup at the site
- Equipped with microprocessor-based touchscreen HMI control AQ-TOUCH.
- Aquarius designed planetary mixer technology with a proven service track record
- Easy local transportation