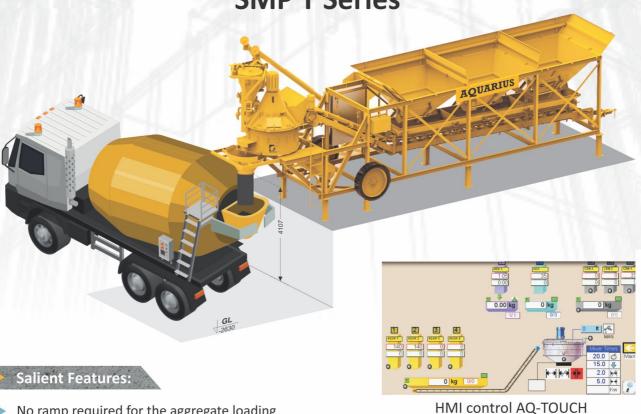

## **SUPER MOBILE CONCRETE BATCHING PLANTS SMP T Series**

- No ramp required for the aggregate loading
- No foundation required
- Completely assembled and tested from the factory, quick setup at the site
- Equipped with microprocessor-based touchscreen HMI control AQ-TOUCH.
- Aquarius designed planetary mixer technology with a proven service track record
- Easy local transportation

### **Technical Specifications:**

| Model Specifications          | Unit | SMP T 21      | SMP T 30      |
|-------------------------------|------|---------------|---------------|
| Type of Mixer                 | -    | Planetary     | Planetary     |
| Dry Fill Capacity of Mixer    | _    | 525           | 750           |
| Compacted Output per Batch    | _    | 350           | 500           |
| Max. No. of Aggregates        | no.  | max. 3        | max. 3        |
| Storage Capacity of Aggregate | m3   | 15            | 15            |
| Max. No. of Cement / Fly Ash  | no.  | max. 3        | max. 3        |
| Max. No. of Water             | no.  | max. 2        | max. 2        |
| Max. No. of Additives         | no.  | max. 2        | max. 2        |
| Aggregate Loading In Mixer    | -    | Belt conveyor | Belt conveyor |
| Aggregate Loading Height      | m    | 2.9           | 2.9           |
| Connected load#               | kW   | 28            | 35            |
| D.G. Set Required#            | kVA  | 50            | 62.5          |