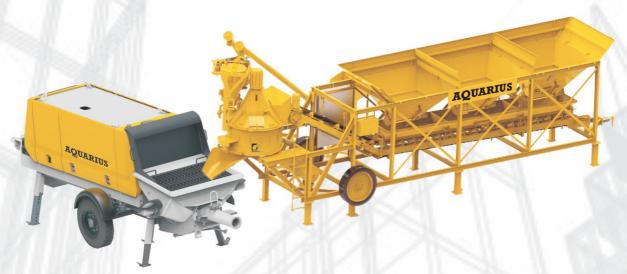

## **SUPER MOBILE CONCRETE BATCHING PLANTS SMP T Series**

- No ramp required for the aggregate loading
- No foundation required
- Completely assembled and tested from the factory, quick setup at the site
- Equipped with microprocessor-based touchscreen HMI control AQ-TOUCH.
- Aquarius designed planetary mixer technology with a proven service track record
- Easy local transportation